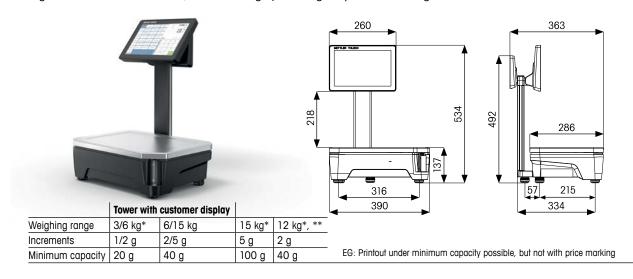

## FreshBase T with customer display

METTLER TOLEDO FreshBase T with customer display is a high-performance counter scale for service counters — whether in supermarkets, butchers' shops or local deli stores. The 7-inch color customer display with brilliant LED backlight technology guarantees extremely high viewing angle stability, anti-glare properties and excellent brightness and contrast values, thus ensuring optimal legibility and reinforcing customer trust.

All dimensions in millimeters