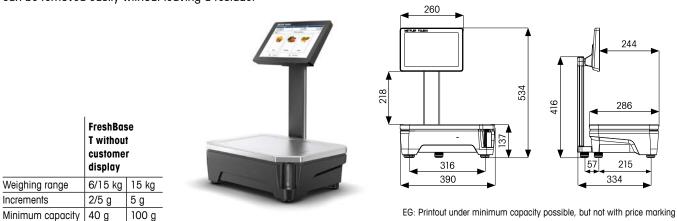

### FreshBase T without customer display\*

METTLER TOLEDO FreshBase T without customer display is a self-service scale which is easy and intuitive for customers to use based on a convenient and ergonomic touchscreen. The On/Off button is placed out of sight on the underside of the device, which prevents the scale from being inadvertently or willfully switched off. Thanks to the anti-stick coating on the device housing, labels can be removed easily without leaving a residue.

All dimensions in millimeters