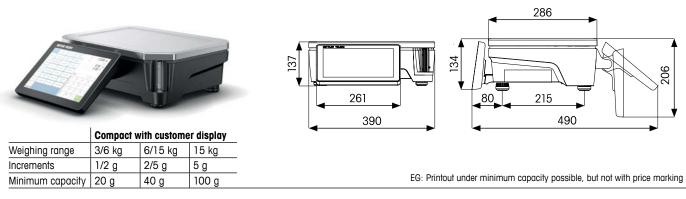

#### FreshBase C\*

METTLER TOLEDO FreshBase C is a robust, high-performance compact scale with a 7-inch color customer display which is ideal for use at hot-food counters and service counters where space is limited. Thanks to the flat design, it does not obstruct the line of sight between sales employees and customers, plus it allows employees quick and easy access to products in the display case.

All dimensions in millimeters