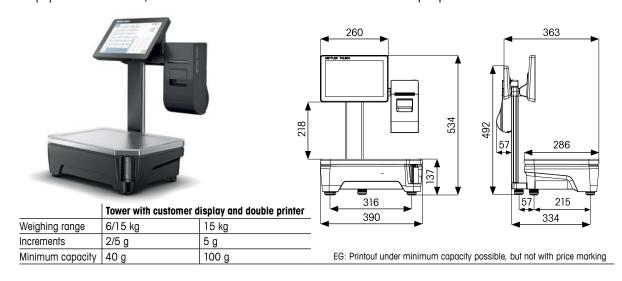

# FreshBase T with customer display and double printer\*

METTLER TOLEDO FreshBase T with customer display and double printer with auto-cut function is a multifunctional counter scale which combines sales activities at service counters and pre-packing for self-service applications in a single device. Service employees can switch between receipt and label printing without needing to change the paper roll. As a result, a lull in sales at the service counter can be used to pre-pack items.

All dimensions in millimeters